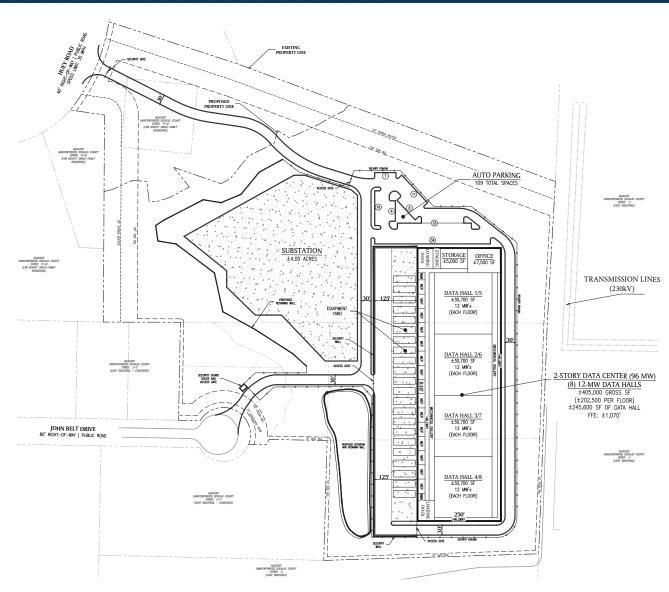

## 1 1213 JOHN BELT DRIVE DOUGLASVILLE, GA





**LEGEND** 

230 kV transmission lines

### 1 1 2 1 3 JOHN BELT DRIVE DOUGLASVILLE, GA





SAMPLE SITE PLAN

# 227 PROMENADE PARKWAY FAYETTEVILLE, GA



### **FAYETTEVILLE SITE**

| Address            | 227 Promenade Pkwy.<br>Fayetteville, GA                                                                                                                      |
|--------------------|--------------------------------------------------------------------------------------------------------------------------------------------------------------|
| Total<br>Acreage   | ±24 Acres                                                                                                                                                    |
| Zoning             | Light Industrial