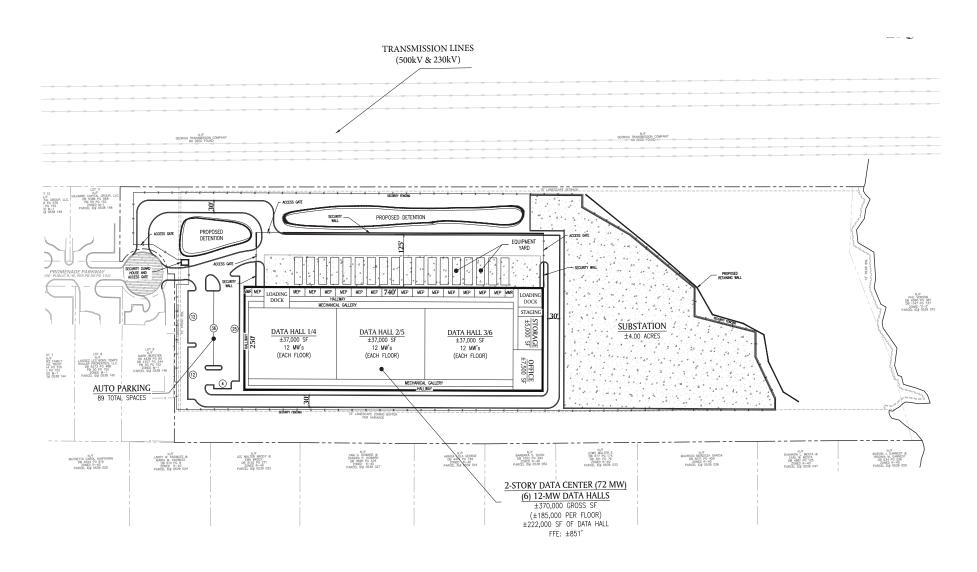

# 227 PROMENADE PARKWAY FAYETTEVILLE, GA

### **FAYETTEVILLE SITE**

| Address            | 227 Promenade Pkwy.<br>Fayetteville, GA                                                                                                                      |
|--------------------|--------------------------------------------------------------------------------------------------------------------------------------------------------------|
| Total<br>Acreage   | ±24 Acres                                                                                                                                                    |
| Zoning             | Light Industrial                                                                                                                                             |
|                    | Georgia Power & Light<br>- 500 kV and 230 kV<br>lines running adjacent<br>to property                                                                        |
| Utilities          | Ample room for on-site substation                                                                                                                            |
|                    | Water and Sewer<br>to site                                                                                                                                   |
| Area<br>Attributes | QTS Data Centers: ±6 miles away; Trilith Studios: ±7 miles; Hartsfield-Jackson Atlanta Int'l Airport: ±12 miles; Local and state tax incentive opportunities |

#### LEGEND

500 kV transmission lines

230 kV transmission lines

### 2 2 7 PROMENADE PARKWAY FAYETTEVILLE, GA

SAMPLE SITE PLAN