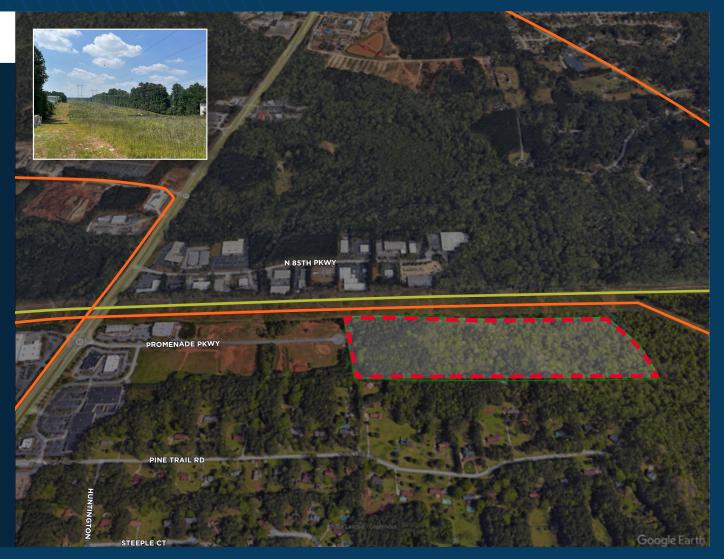

# 227 PROMENADE PARKWAY FAYETTEVILLE, GA

### **FAYETTEVILLE SITE**

| Address            | 227 Promenade Pkwy.<br>Fayetteville, GA                                                                                                                      |
|--------------------|--------------------------------------------------------------------------------------------------------------------------------------------------------------|
| Total<br>Acreage   | ±24 Acres                                                                                                                                                    |
| Zoning             | Light Industrial                                                                                                                                             |
|                    | Georgia Power & Light<br>- 500 kV and 230 kV<br>lines running adjacent<br>to property                                                                        |
| Utilities          | Ample room for on-site substation                                                                                                                            |
|                    | Water and Sewer<br>to site                                                                                                                                   |
| Area<br>Attributes | QTS Data Centers: ±6 miles away; Trilith Studios: ±7 miles; Hartsfield-Jackson Atlanta Int'l Airport: ±12 miles; Local and state tax incentive opportunities |

#### LEGEND

500 kV transmission lines

230 kV transmission lines