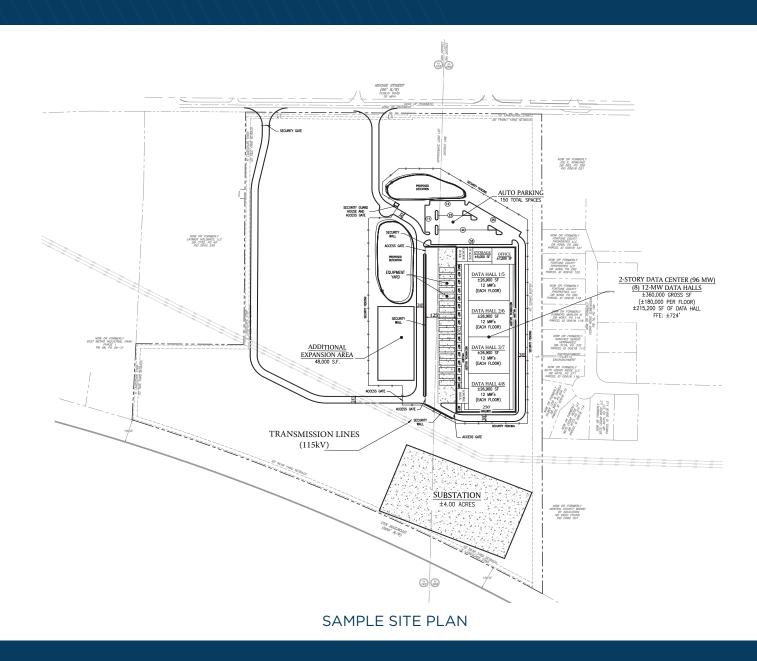

|
| Utilities          | Ample room for on-site substation                                                                                                                            |
|                    | Water and Sewer<br>to site                                                                                                                                   |
| Area<br>Attributes | QTS Data Centers: ±6 miles away; Trilith Studios: ±7 miles; Hartsfield-Jackson Atlanta Int'l Airport: ±12 miles; Local and state tax incentive opportunities |



#### LEGEND

500 kV transmission lines

230 kV transmission lines

### 2 2 7 PROMENADE PARKWAY FAYETTEVILLE, GA





SAMPLE SITE PLAN

### MOORE STREET COVINGTON, GA





LEGEND

115 kV transmission lines





## ATLANTA

DATA CENTER REPORT H1 2023



#### **KEY INDICATORS**

TOTAL ABSORPTION H1 2023

121 MW

UNDER CONSTRUCTION

670 MW

**IN OPERATION** 

480

VACANCY RATE

2.9%

#### MARKET OVERVIEW

Atlanta has seen a surge in absorption in 2023 with the delivery of a substantial amount of data center space that the market had been starved for over the second half of 2022. By the end of H1, Atlanta's 121MW absorption has already exceeded the 110MW of absorption for the entirety of 2022. Looking forward, the market continues to have a significant pipeline as both established clusters like Lithia Springs and Douglas County grow along with more emergent clusters in surrounding areas.

ALI GREENWOOD Executive Director +1 972 663 9750

ali.greenwood@cushwake.com

BO BOND

Executive Managing Direc