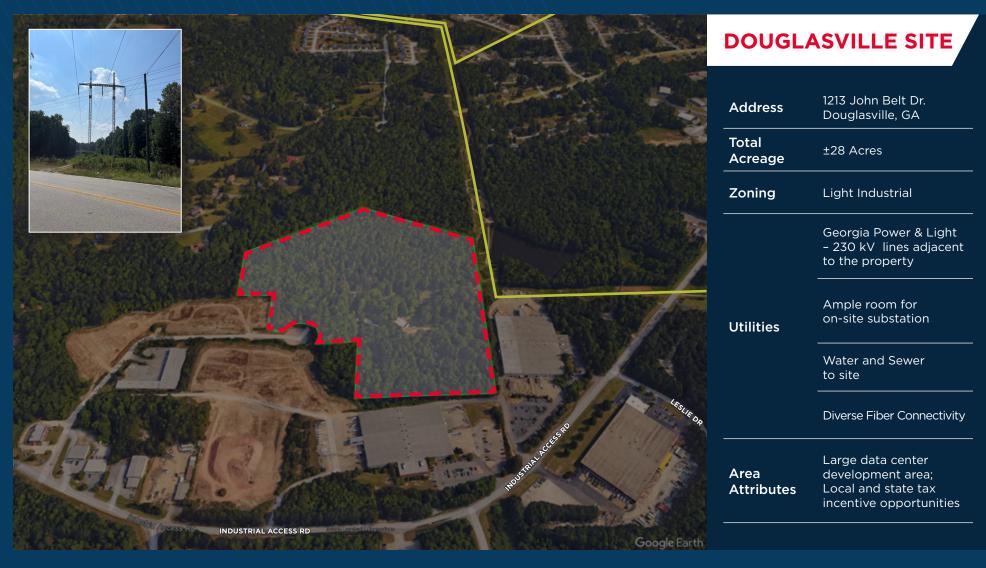

## 1 1213 JOHN BELT DRIVE DOUGLASVILLE, GA

**LEGEND** 

230 kV transmission lines