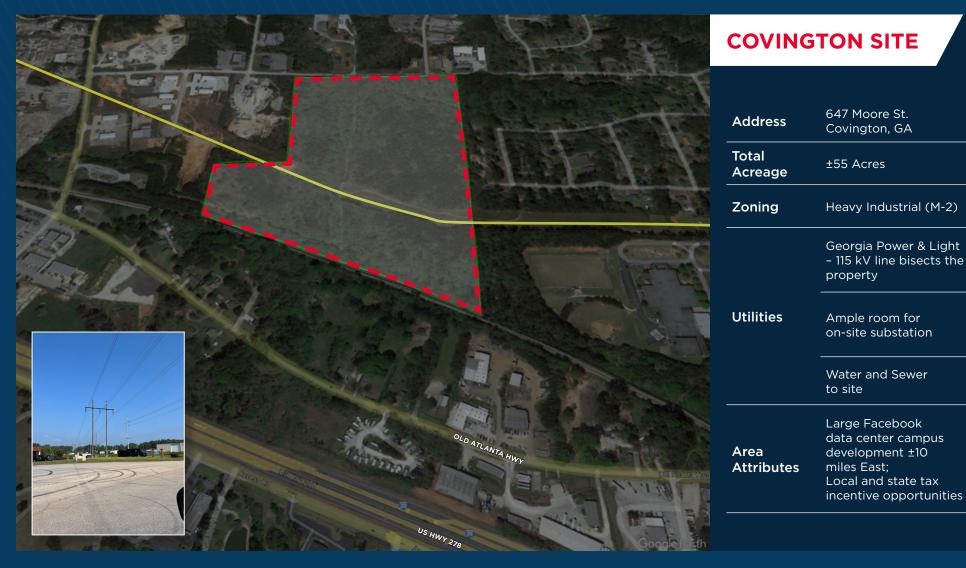

property                                                                        |
| Utilities          | Ample room for on-site substation                                                                                                                            |
|                    | Water and Sewer<br>to site                                                                                                                                   |
| Area<br>Attributes | QTS Data Centers: ±6 miles away; Trilith Studios: ±7 miles; Hartsfield-Jackson Atlanta Int'l Airport: ±12 miles; Local and state tax incentive opportunities |



#### LEGEND

500 kV transmission lines

230 kV transmission lines

### 2 2 7 PROMENADE PARKWAY FAYETTEVILLE, GA





SAMPLE SITE PLAN

### MOORE STREET COVINGTON, GA





LEGEND

115 kV transmission lines





## ATLANTA

DATA CENTER REPORT H1 2023



#### **KEY INDICATORS**

TOTAL ABSORPTION H1 2023

121 MW

UNDER CONSTRUCTION

670 MW

**IN OPERATION** 

480

VACANCY RATE

2.9%

#### MARKET OVERVIEW

Atlanta has seen a surge in absorption in 2023 with the delivery of a substantial amount of data center space that the market had been starved for over the second half of 2022. By the end of H1, Atlanta's 121MW absorption has already exceeded the 110MW of absorption for the entirety of 2022. Looking forward, the market continues to have a significant pipeline as both established clusters like Lithia Springs and Douglas County grow along with more emergent clusters in surrounding areas.

ALI GREENWOOD Executive Director +1 972 663 9750

ali.greenwood@cushwake